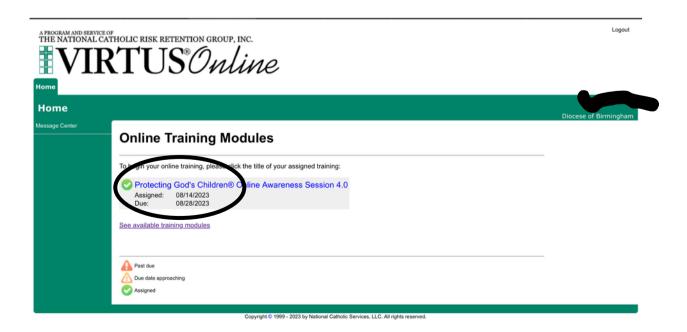

### Choose the Protecting God's Children course.

Complete the course. You can stop it and come back to it later if you don't have time.

Once the course is complete please print your certificate and turn it in to the office. Your compliance status may still say Not compliant but that is because the background check is not complete yet. You do not need to worry about that.