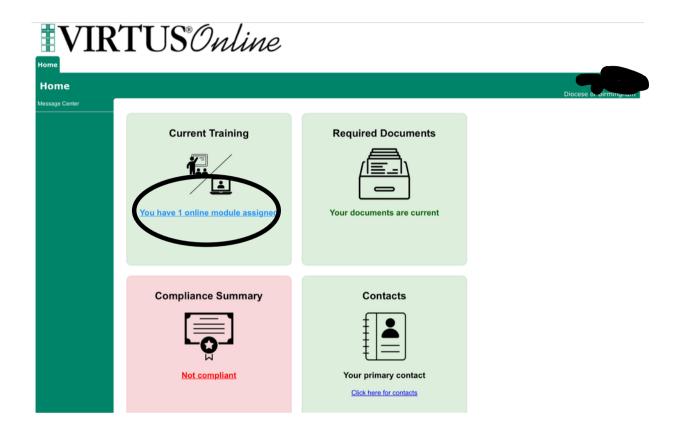

Once that is submitted you will need to go back to the Virtus site. It is probably still a tab that you have open. Click on the link in the Current Training box.