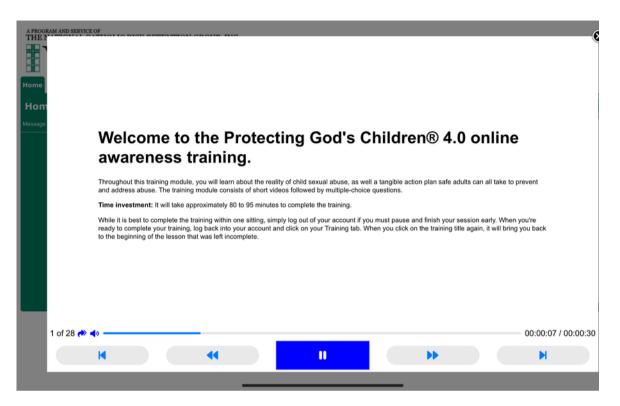

### Choose the Protecting God's Children course.

Complete the course. You can stop it and come back to it later if you don't have time.

Once the course is complete please print your certificate and turn it in to the office. Your compliance status may still say Not compliant but that is because the background check is not complete yet. You do not need to worry about that.