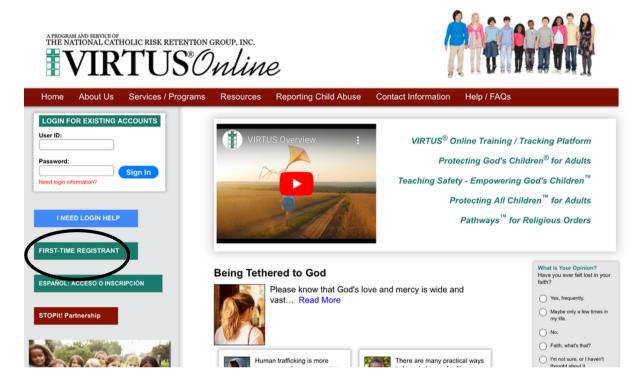

# **Youth Protection Instructions**

Begin by going to www.virtus.org and clicking on First-Time Registrant. If you have already done this before then you will just need to login.

Click on Begin the registration process.