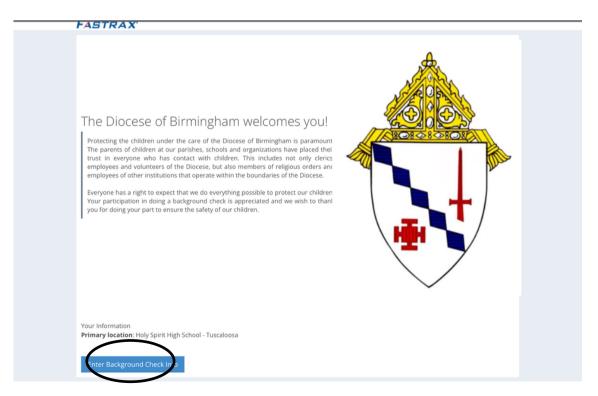

The Code of Conduct should be the next screen, once you have read it you can click the box indicating that you understood it.

Next, you will fill out the information for a background check. It is important that you not skip this step. Make sure your name is correct in the red box and then click on Begin Background Check.

| Your registration is not complete                                                                                                                                                                                                                                                                         |  |  |  |  |  |  |
|-----------------------------------------------------------------------------------------------------------------------------------------------------------------------------------------------------------------------------------------------------------------------------------------------------------|--|--|--|--|--|--|
| You must complete a background check                                                                                                                                                                                                                                                                      |  |  |  |  |  |  |
| As part of our efforts to create and maintain a safe environment for the children and volunteers of our diocese, we have chosen Selection.com® to do all our background checks.                                                                                                                           |  |  |  |  |  |  |
| It is important to submit your full legal name to run a proper background check This is the information you entered First Middle: Last: Do you need to update this information to match your FULL, LEGAL name? I need to enter my FULL, LEGAL name                                                        |  |  |  |  |  |  |
| If you entered your full, legal name and are ready to continue, click the button below<br>By clicking this button, you will be discussed to their secure website called Fastrax <sup>TM</sup> .<br>Begin Background Check<br>You will be notified via email when your VIRTUS Online account is activated. |  |  |  |  |  |  |