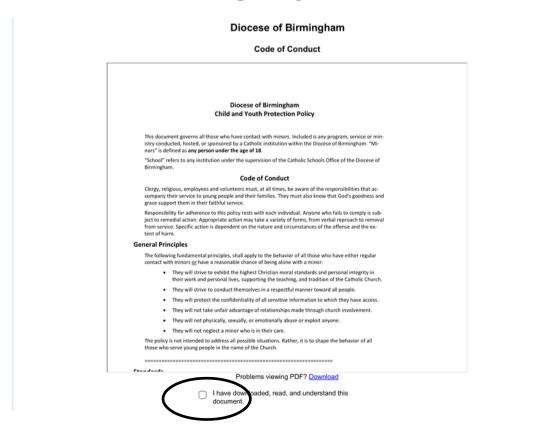

The Code of Conduct should be the next screen, once you have read it you can click the box indicating that you understood it.

Next, you will fill out the information for a background check. It is important that you not skip this step. Make sure your name is correct in the red box and then click on Begin Background Check.