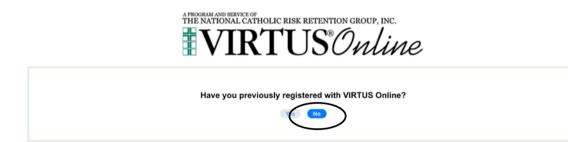

# **Youth Protection Instructions**

Begin by going to www.virtus.org and clicking on First-Time Registrant. If you have already done this before then you will just need to login.



Click on Begin the registration process.



## Select Birmingham (Diocese) for your organization..



Click on No.



#### Create a User ID and Password.



| If you already have a VIRTUS Account, you may reset your password or recover your user ID here: <u>RECOVER ACCOUNT</u><br>or you may contact the Helpdesk at helpdesk@virtus.org or 888-847-8870.                                                                                                |  |  |  |  |  |
|--------------------------------------------------------------------------------------------------------------------------------------------------------------------------------------------------------------------------------------------------------------------------------------------------|--|--|--|--|--|
|