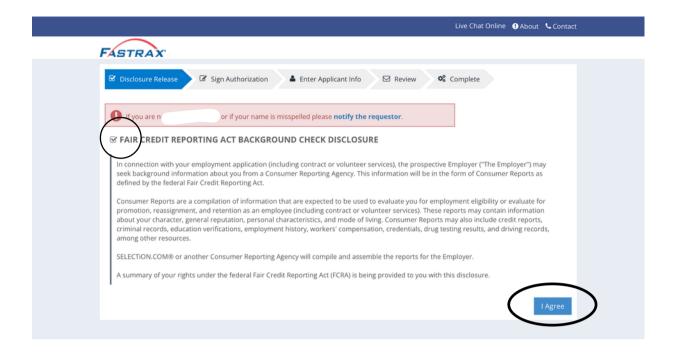

You will be redirected to Fastrax to begin the background check.

Check the box for the Fair Credit Reporting and click on I Agree.

Read the Summary of Your Rights and click the acknowledgement box before clicking on Next.