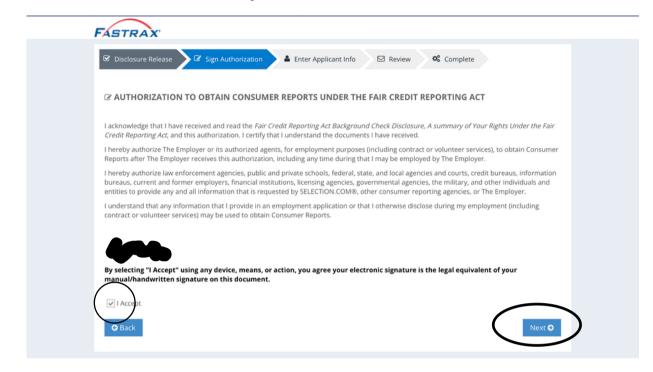

#### Click the box for I Accept and then click on Next.

Choose Alabama for your current state of residence, click on the confirm button, and then click Next.

| C Disclosure Release                                                 | oplicant Info 🖂 Review 🌣 Complete                |
|----------------------------------------------------------------------|--------------------------------------------------|
| Please select your current state of residence from the list provide  | ed below.                                        |
| C ADDITIONAL STATE DISCLOSURES                                       |                                                  |
| Depending on your current state of residence, there may be additiona | Il state-specific disclosures that apply to you. |
| current state of residence:                                          |                                                  |
| AL - Alabama                                                         |                                                  |
| ✓ I confirm that "AL - Aabama" is my current state of residence.     |                                                  |
| $\smile$                                                             |                                                  |
|                                                                      |                                                  |
|                                                                      |                                                  |