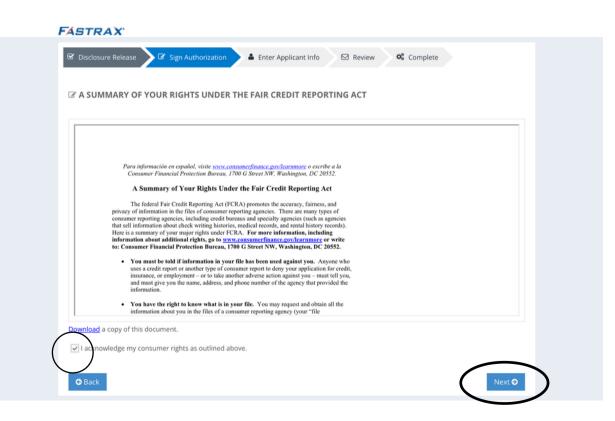

You will be redirected to Fastrax to begin the background check.

Check the box for the Fair Credit Reporting and click on I Agree.

Read the Summary of Your Rights and click the acknowledgement box before clicking on Next.