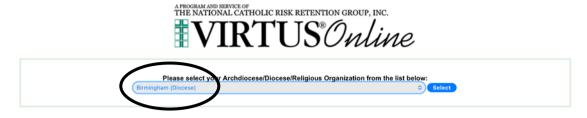

# **Youth Protection Instructions**

Begin by going to www.virtus.org and clicking on First-Time Registrant. If you have already done this before then you will just need to login.



Click on Begin the registration process.



## Select Birmingham (Diocese) for your organization..



Click on No.



#### Create a User ID and Password.



| If you already have a VIRTUS Account, you may reset your password or recover your user ID here: <u>RECOVER ACCOUNT</u><br>or you may contact the Helpdesk at helpdesk@virtus.org or 888-847-8870.                                                                                                |  |  |  |  |  |
|--------------------------------------------------------------------------------------------------------------------------------------------------------------------------------------------------------------------------------------------------------------------------------------------------|--|--|--|--|--|
|